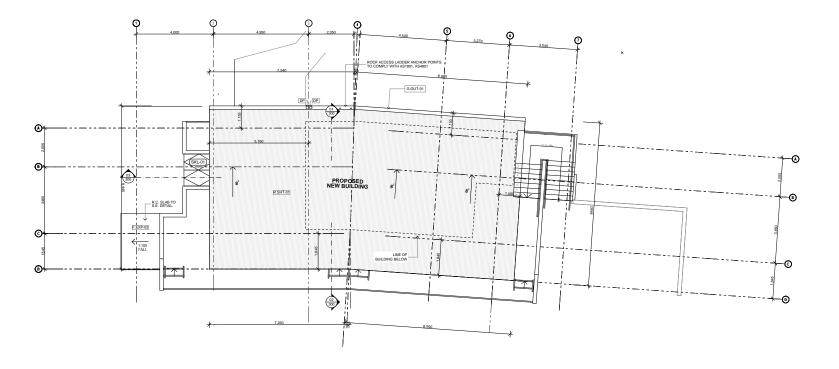

DRAWING TITLE: **ROOF PLAN** 

ARCHITECT:

DRAWN: DR/PM

figgis (+) jefferson

LAST PRINTED: 20/12/2016

DRAWING NO.: 3557 TN 112